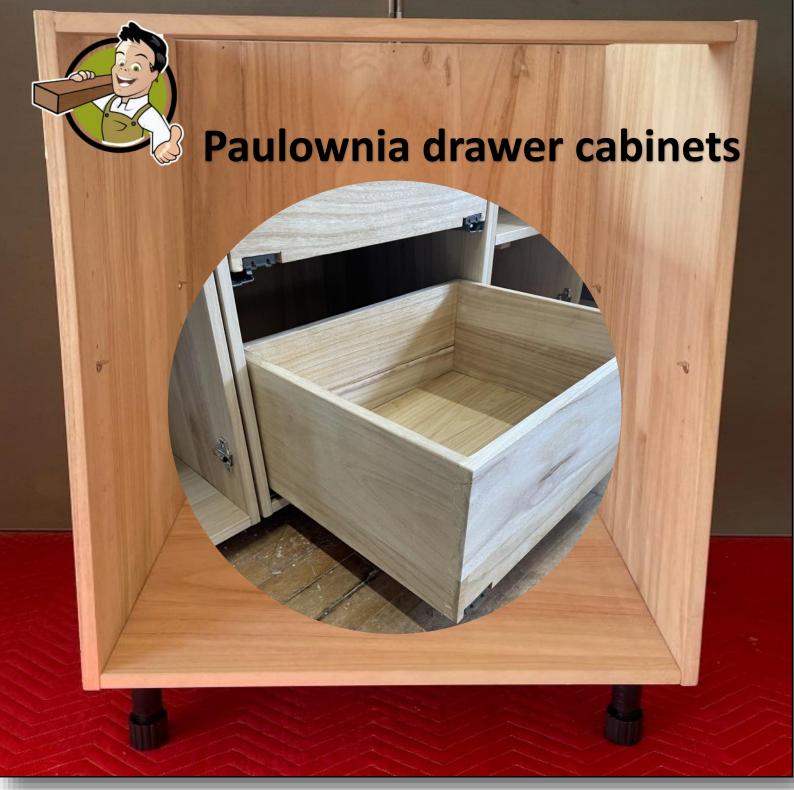

www.paulowniakitchencabinets.co.uk - 07821172061 - www.paulowniatimber.co.uk



## Paulownia drawer cabinets

## **ONLINE SHOP** prices excluding vat

| PAULOWNIA KITCHEN CABINETS     |   |        |   | ABINETS | PAULOWNIA KITCHEN CABINETS ONLINE SHOP PRICES & FINISH CHARGES EXCLUDING VAT |           |         |        |        |          |        |         |
|--------------------------------|---|--------|---|---------|------------------------------------------------------------------------------|-----------|---------|--------|--------|----------|--------|---------|
| <b>CABINET WITHOUT DRAWERS</b> |   |        |   |         | FLAT PACK                                                                    | ASSEMBLED | CLEAR   | WOOD   | COLOUR | STAIN    | PRIMED | PAINTED |
| WIDTH