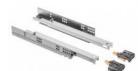

Shelf 15.00 + vat each

Frame pocket holes £5.00 + vat

Soft close drawer runners 25.00 + vat pair

Legs x 4 £10.80 + vat

Kickboard clips x 2 £1 + vat

| Paulov    | Paulownia plinth kickboard - 145 mm high x 2.4 meter - PRICES EXCLUDING VAT |       |        |          |        |         |  |  |  |  |  |
|-----------|-----------------------------------------------------------------------------|-------|--------|----------|--------|---------|--|--|--|--|--|
| PAULOWNIA | CLEAR                                                                       | WOOD  | COLOUR | STAIN    | PRIMED | PAINTED |  |  |  |  |  |
| UNPAINTED | LACQUERED                                                                   | STAIN | STAIN  | TOP COAT | FINISH | FINISH  |  |  |  |  |  |
| £40.00    | +£30                                                                        | +£35  | +£35   | +£15     | +£35   | +£45    |  |  |  |  |  |