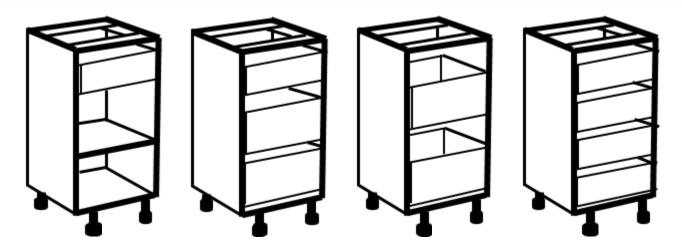

## **ONLINE SHOP** prices excluding vat

| PAULOWNIA KITCHEN CABINETS     |   |        |   | ABINETS | PAULOWNIA KITCHEN CABINETS ONLINE SHOP PRICES & FINISH CHARGES EXCLUDING VAT |           |         |        |        |          |        |         |
|--------------------------------|---|--------|---|---------|------------------------------------------------------------------------------|-----------|---------|--------|--------|----------|--------|---------|
| <b>CABINET WITHOUT DRAWERS</b> |   |        |   |         | FLAT PACK                                                                    | ASSEMBLED | CLEAR   | WOOD   | COLOUR | STAIN    | PRIMED | PAINTED |
| WIDTH                          |   | HEIGHT |   | DEPTH   | UNPAINTED                                                                    | UNPAINTED | LACQUER | STAIN  | STAIN  | TOP COAT | FINISH | FINISH  |
| 300                            | х | 720    | х | 530 295 | £125.00                                                                      | £156.25   | £50.00  | £65.00 | £65.00 | £25.00   | £65.00 | £85.00  |
| 350                            | х | 720    | х | 530 295 | £135.00                                                                      | £168.75   | £50.00  | £65.00 | £65.00 | £25.00   | £65.00 | £85.00  |
| 400                            | х | 720    | х | 530 295 | £145.00                                                                      | £181.25   | £50.00  | £65.00 | £65.00 | £25.00   | £65.00 | £85.00  |
| 450                            | х | 720    | х | 530 295 | £155.00                                                                      | £193.75   | £50.00  | £65.00 | £65.00 | £25.00   | £65.00 | £85.00  |
| 500                            | х | 720    | х | 530 295 | £165.00                                                                      | £206.25   | £50.00  | £65.00 | £65.00 | £25.00   | £65.00 | £85.00  |
| 550                            | х | 720    | х | 530 295 | £175.00                                                                      | £218.75   | £50.00  | £65.00 | £65.00 | £25.00   | £65.00 | £85.00  |
| 600                            | х | 720    | х | 530 295 | £185.00                                                                      | £231.25   | £50.00  | £65.00 | £65.00 | £25.00   | £65.00 | £85.00  |
| 700                            | х | 720    | х | 530 295 | £195.00                                                                      | £243.75   | £50.00  | £65.00 | £65.00 | £25.00   | £65.00 | £85.00  |
| 800                            | х | 720    | х | 530 295 | £205.00                                                                      | £256.25   | £50.00  | £65.00 | £65.00 | £25.00   | £65.00 | £85.00  |
| 900                            | х | 720    | х | 530 295 | £215.00                                                                      | £268.75   | £50.00  | £65.00 | £65.00 | £25.00   | £65.00 | £85.00  |
| 1000                           | х | 720    | х | 530 295 | £225.00                                                                      | £281.25   | £50.00  | £65.00 | £65.00 | £25.00   | £65.00 | £85.00  |
|                                |   |        |   |         |                                                                              |           |         |        |        |          |        |         |

| PAULOW  | 'NIA KITCHEN D | RAWERS  | PAULOWNIA KITCHEN DRAWER ONLINE SHOP PRICES & FINISH CHARGES EXCLUDING VAT |           |         |        |        |          |        |         |
|---------|----------------|---------|----------------------------------------------------------------------------|-----------|---------|--------|--------|----------|--------|---------|
| DOVE    | ETAIL DRAWER   | SIZES   | FLAT PACK                                                                  | ASSEMBLED | CLEAR   | WOOD   | COLOUR | STAIN    | PRIMED | PAINTED |
| CABINET | HEIGHT         | DEPTH   | UNPAINTED                                                                  | UNPAINTED | LACQUER | STAIN  | STAIN  | TOP COAT | FINISH | FINISH  |
| 300     | x 110 190 x    | 450 250 | £40.00                                                                     | £50.00    | £30.00  | £35.00 | £35.00 | £15.00   | £35.00 | £45.00  |
| 350     | x 110 190 x    | 450 250 | £40.00                                                                     | £50.00    | £30.00  | £35.00 | £35.00 | £15.00   | £35.00 | £45.00  |
| 400     | x 110 190 x    | 450 250 | £40.00                                                                     | £50.00    | £30.00  | £35.00 | £35.00 | £15.00   | £35.00 | £45.00  |
| 450     | x 110 190 x    | 450 250 | £60.00                                                                     | £75.00    | £30.00  | £35.00 | £35.00 | £15.00   | £35.00 | £45.00  |
| 500     | x 110 190 x    | 450 250 | £60.00                                                                     | £75.00    | £30.00  | £35.00 | £35.00 | £15.00   | £35.00 | £45.00  |
| 550     | x 110 190 x    | 450 250 | £60.00                                                                     | £75.00    | £30.00  | £35.00 | £35.00 | £15.00   | £35.00 | £45.00  |
| 600     | x 110 190 x    | 450 250 | £60.00                                                                     | £75.00    | £30.00  | £35.00 | £35.00 | £15.00   | £35.00 | £45.00  |
| 700     | x 110 190 x    | 450 250 | £80.00                                                                     | £100.00   | £30.00  | £35.00 | £35.00 | £15.00   | £35.00 | £45.00  |
| 800     | x 110 190 x    | 450 250 | £80.00                                                                     | £100.00   | £30.00  | £35.00 | £35.00 | £15.00   | £35.00 | £45.00  |
| 900     | x 110 190 x    | 450 250 | £80.00                                                                     | £100.00   | £30.00  | £35.00 | £35.00 | £15.00   | £35.00 | £45.00  |
| 1000    | x 110 190 x    | 450 250 | £80.00                                                                     | £100.00   | £30.00  | £35.00 | £35.00 | £15.00   | £35.00 | £45.00  |